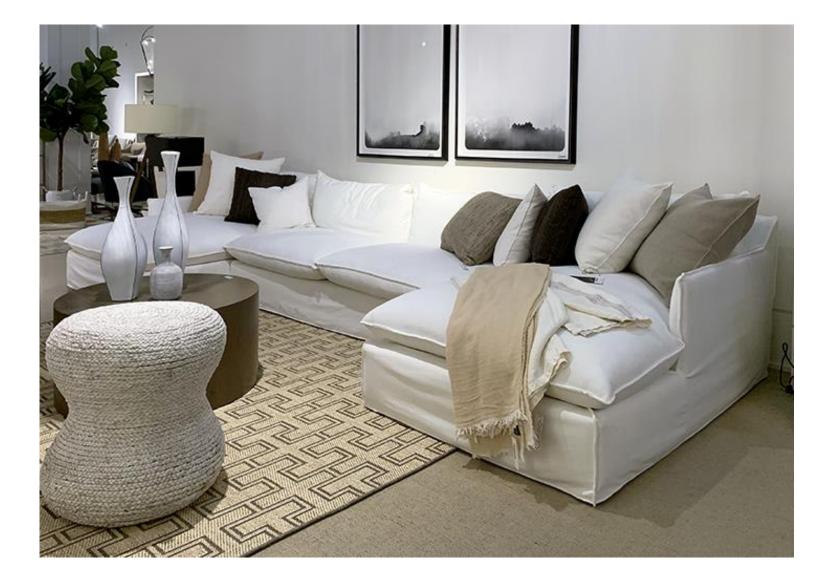

## SOUTHAMPTON SECTIONAL

Slipcovered sectional with two One Arm Chaises (RF/LF) and Armless Sofa on a performance fabric (water resistant).

## Showroom model:

Fabric:Mirren Ivory (gr.M)1/4" micro self-flangeHaven Down Fill cushions

## **Dimensions:**

 Overall:
 176w x 66d x 34h

 Arm:
 25h

 Seat:
 18h & 41d

Cocoon Furnishings 2695 Bristol Circle, Unit #2 Oakville, Ontario L6H 6X5 P. 905.829.2780 www.cocoonfurnishings.ca